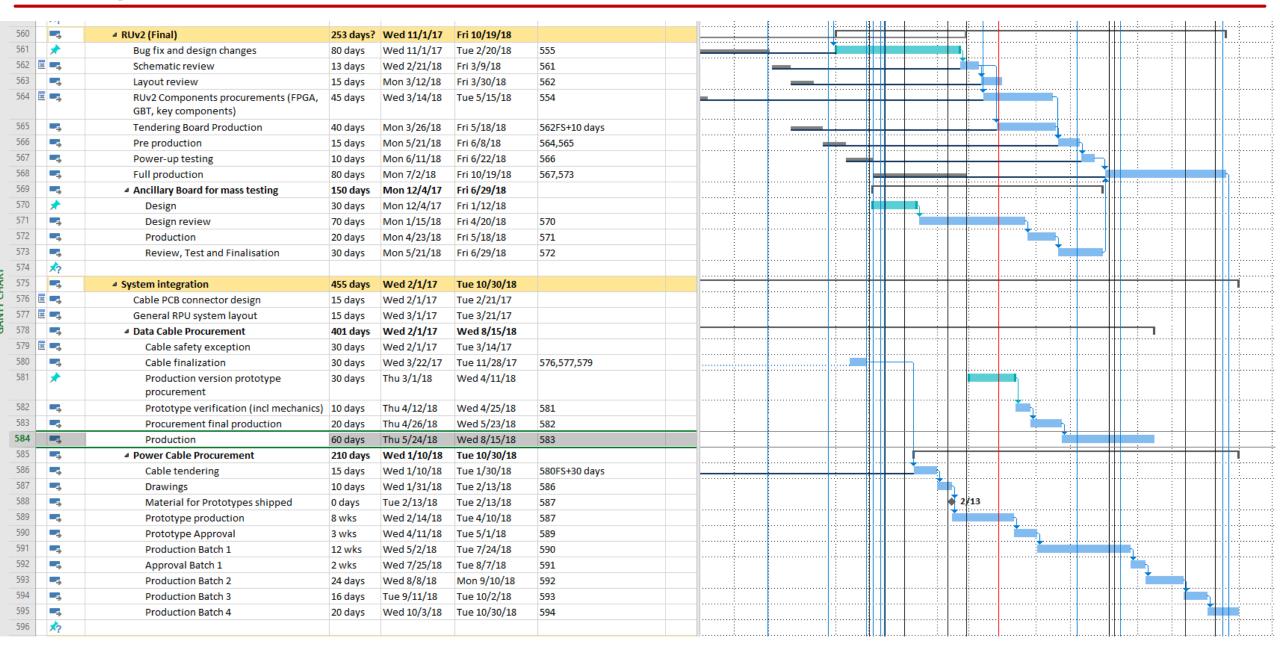

**ALICE ITS UPGRADE** 

## Planning – Detailed Gantt chart



## Planning – Readout Unit material/board procurement/production

## Components procurement

| Component             | Due to        | Status                     |  |
|-----------------------|---------------|----------------------------|--|
| GBT components        | Jun-Sept 2018 | Booked                     |  |
| ICs (FPGAs, memories) | Jun 2018      | Ordering procedure ongoing |  |
| Fiberoptics           | Aug 2018      | Ordering procedure ongoing |  |
| Crates                | Jun-Nov 2019  | Prototype ready            |  |

## Boards production (and testing)

| Commissioning | Due to   | Readout Unit<br>[cumulative] | Power Board<br>[cumulative] | CRUs / FLP<br>[cumulative] | Data cables<br>[cumulative] |
|---------------|----------|------------------------------|----------------