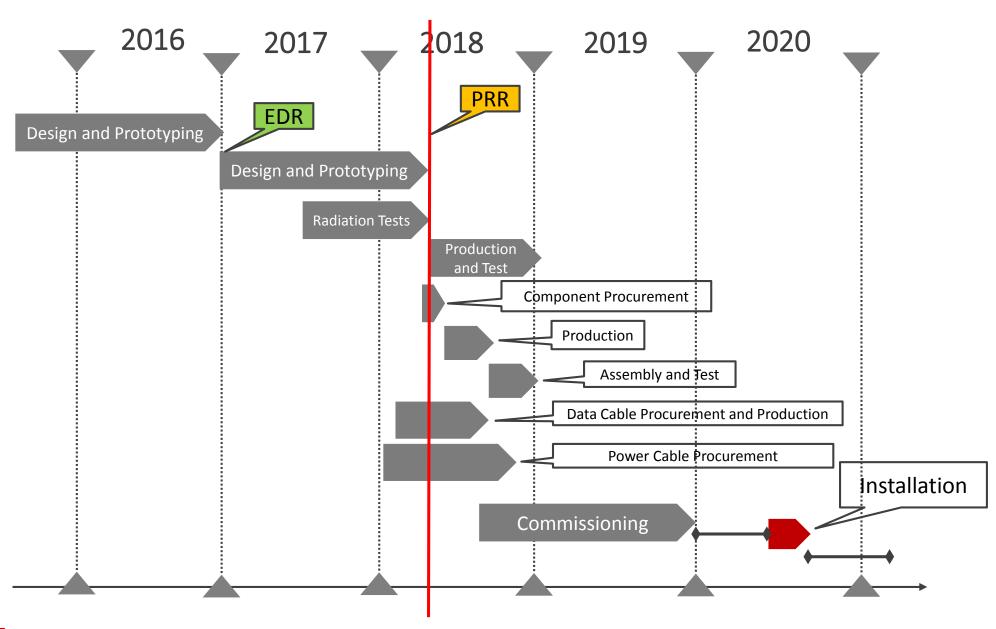

**ALICE ITS UPGRADE** 

## Planning – Detailed Gantt chart



## Planning – Readout Unit material/board procurement/production

## Components procurement

| Component             | Due to        | Status                     |  |
|-----------------------|---------------|----------------------------|--|
| GBT components        | Jun-Sept 2018 | Booked                     |  |
| ICs (FPGAs, memories) | Jun 2018      | Ordering procedure ongoing |  |
| Fiberoptics           | Aug 2018      | Ordering procedure ongoing |  |
| Crates                | Jun-Nov 2019  | Prototype ready            |  |

## Boards production (and testing)

| Commissioning | Due to   | Readout Unit<br>[cumulative] | Power Board<br>[cumulative] | CRUs / FLP<br>[cumulative] | Data cables<br>[cumulative] |
|------------